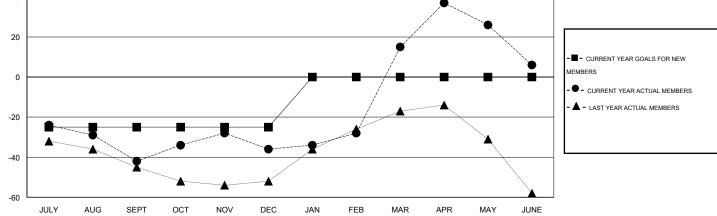

## LOCATION ONTARIO

| Clubs<br>RESULTS FOR 2014-2015 |   |   |   |    | Members<br>RESULTS FOR 2014-2015 |     |    |    |     |
|--------------------------------|---|---|---|----|----------------------------------|-----|----|----|-----|
|                                |   |   |   |    |                                  |     |    |    |     |
| JULY/AUG/SEPT                  | 0 | 0 | 1 | -1 | JULY/AUG/SEPT                    | -25 | 13 | 55 | -42 |
| OCT/NOV/DEC                    | 1 | 0 | 0 | 0  | OCT/NOV/DEC                      | 0   | 30 | 24 | 6   |
| JAN/FEB/MAR                    | 1 | 0 | 0 | 0  | JAN/FEB/MAR                      | 25  | 66 | 15 | 51  |
| APR/MAY/JUNE                   | 0 | 0 | 0 | 0  | APR/MAY/JUNE                     | 0   | 55 | 64 | -9  |