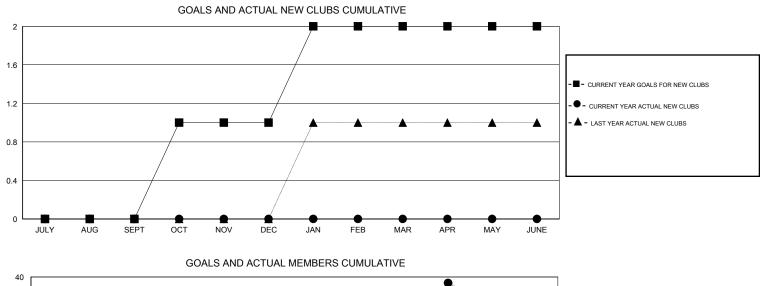

## LOCATION ONTARIO

| Clubs<br>RESULTS FOR 2014-2015 |   |   |   |    | Members<br>RESULTS FOR 2014-2015 |     |    |    |     |
|--------------------------------|---|---|---|----|----------------------------------|-----|----|----|-----|
|                                |   |   |   |    |                                  |     |    |    |     |
| JULY/AUG/SEPT                  | 0 | 0 | 1 | -1 | JULY/AUG/SEPT                    | -25 | 13 | 55 | -42 |
| OCT/NOV/DEC                    | 1 | 0 | 0 | 0  | OCT/NOV/DEC                      | 0   | 30 | 24 | 6   |
| JAN/FEB/MAR                    | 1 | 0 | 0 | 0  | JAN/FEB/MAR                      | 25  | 66 | 15 | 51  |
| APR/MAY/JUNE                   | 0 | 0 | 0 | 0  | APR/MAY/JUNE                     | 0   | 55 | 64 | -9  |